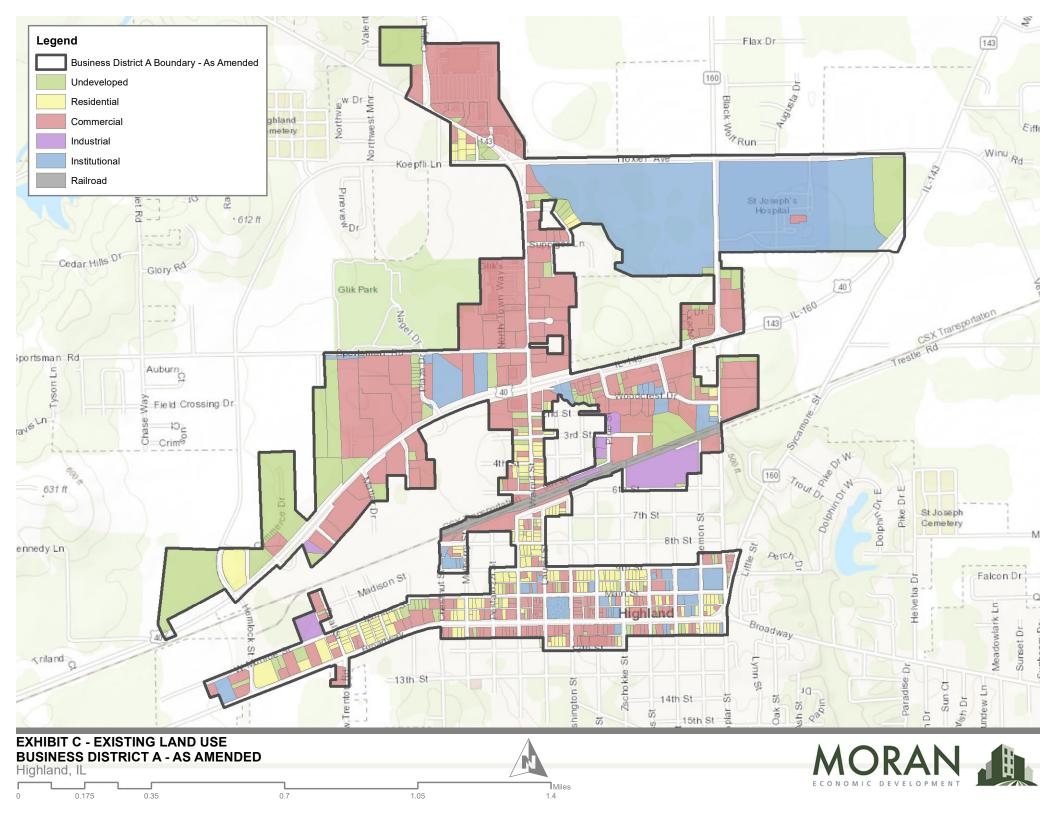

OWTH RATES

<sup>1</sup>Total City Equalized Assessed Value (EAV). Source: Madison County Clerk

<sup>2</sup>Total EAV of the Parcels in the Amended Area. Source: Madison County Supervisor of Assessments

<sup>3</sup>Total City EAV Minus the EAV of the Parcels in the Amended Area

From 2011-2016 the properties in the Amended Area had lower annual EAV growth rates than the balance of the City. Additionally, the properties in the Amended Area had several years of negative EAV growth, averaging a loss of 0.86% annually. Of the 402 parcels in the Area, 368 (92%) have lost value since 2011. This predominance of a lack of economic growth is illustrated in Exhibit D. This is evidence that the properties in the District are not only failing to maintain comparable growth rates to the balance of







BUSINESS DISTRICT A - AS AMENDED Highland, IL

0.2

0.4

0.1

Ω



0.6

Miles 0.8 the City, but also that they are declining in value. As such, the properties pose as an economic liability to the City.

The social liability can be assessed in terms of the loss of property tax revenues which provide for essential services to City residents, particularly police, fire, and emergency services. The Highland Police, Fire, and EMS departments are facing financial challenges and require additional support to maintain current levels of service going forward. The properties in the Amended Area that have declined in value since 2011, as shown in Exhibit D, combine to total over \$1M in lost EAV over this time period. This equates to lost tax revenues which are used to fund essential services for