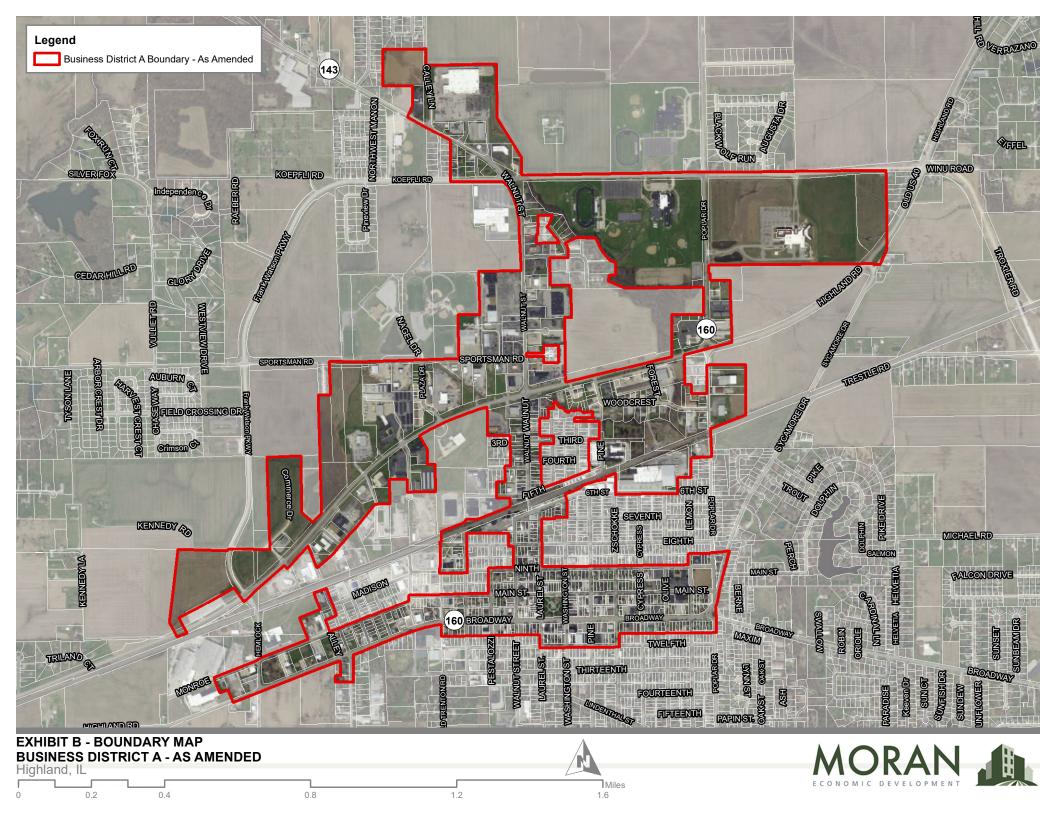

ll as the Original Area, can be seen in Exhibit A. The Boundary Map for the Amended Area as a whole is shown in Exhibit B.

This Amended Business District Redevelopment Plan (the "Amended Plan") includes the following:

- II-A. Blight Analysis of Amended Area
  - A. Introduction
  - B. Statutory Qualifications
  - C. Investigation and Analysis of Blighting Conditions
  - D. The Proposed Amended District
  - E. Review of Findings & Qualifications of the Amended District
  - F. Qualification Summary & Findings
- II-B. Amended Business District Redevelopment Plan
  - A. Objectives
  - B. Policies
  - C. Components of the Business District Plan
- III-C. Findings and Completion of Obligations
  - A. Formal Findings
  - B. Completion of Busines s District Projects/Retirement of Obligations







#### SECTION II. AMENDMENT TO BUSINESS DISTRICT REDEVELOPMENT PLAN

Business Districts are authorized by the Illinois Municipal Code, specifically in 65 ILCS 5/11-74.3 "the Act". The Act finds and declares that:

- It is essential to the economic and social welfare of each municipality that business districts be developed, redeveloped, improved, maintained and revitalized, that jobs and opportunity for employment be created within the municipality, and that, if blighting conditions are present, blighting conditions be eradicated by assuring opportunities for development, or redevelopment, encouraging private investment, and attracting sound and stable business and commercial growth;
- It is further found and determined that as a result of economic conditions unfavorable to the creation,