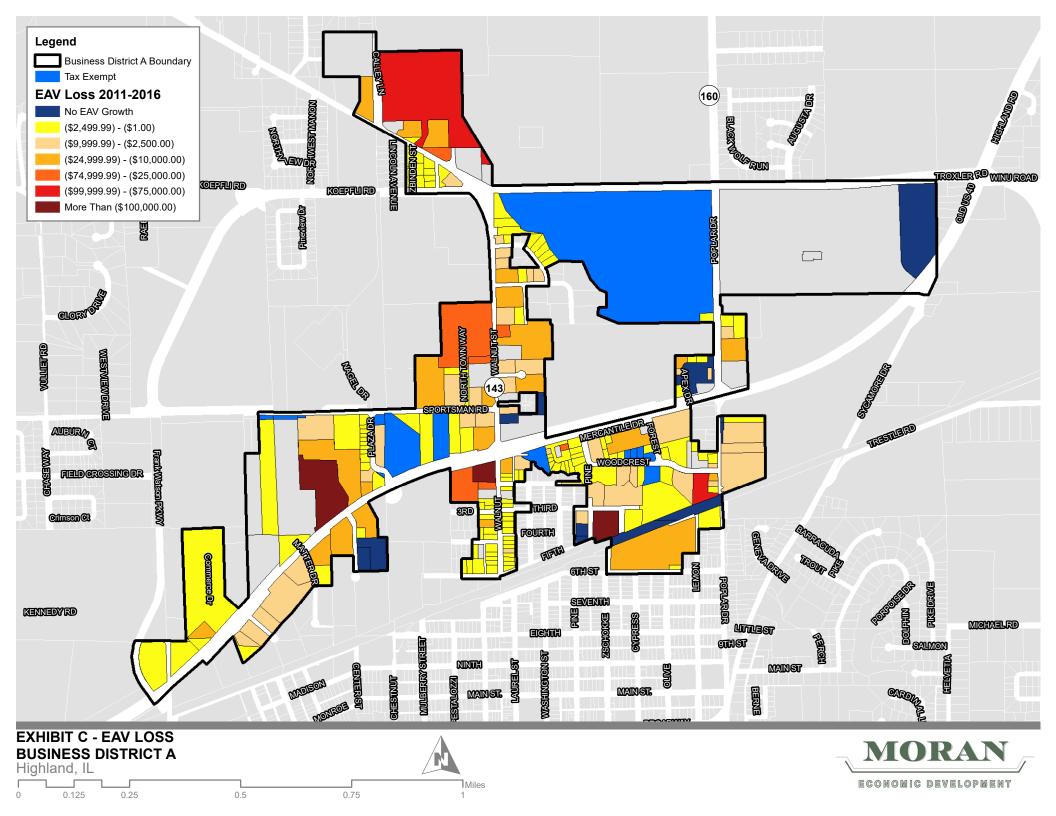

for the Proposed Business District Area include:

- The Proposed Business District, on the whole, has not been subject to growth and development through private enterprise. Nearly all (90%) of the parcels in the Area have had negative EAV growth rates since 2011.
- The Proposed Business District would not reasonably be anticipated to be developed or redeveloped without the adoption of the Business District Development or Redevelopment Plan.
   It cannot reasonably be anticipated that without the adoption of the Business District the properties in the Area would be redeveloped, nor could the blighting conditions be remediated, which is a barrier to development.
- The Business District Development Plan conforms to the Comprehensive Plan for the development of the municipality as a whole.





# SECTION IV. BUSINESS DISTRICT REDEVELOPMENT PLAN

The City of Highland, Illinois is considering the approval of the Business District A Plan in order to provide an important tool for the remediation of blighting conditions present in the City. In looking to achieve this end, the City will seek to adhere to certain objectives and policies.

# A. Objectives

The objectives of the Plan are to:

- Strengthen and grow the City's property and sales tax base, and increase the number of jobs within the City, through the expansion of economic activity within Highland.
- Provide the highest level of emergency medical care and public safety to the community.
- Continue to make Highland a "Healthy Community"
- Establish Highland as a destination for regional-scale retailing.
- Retain small busines