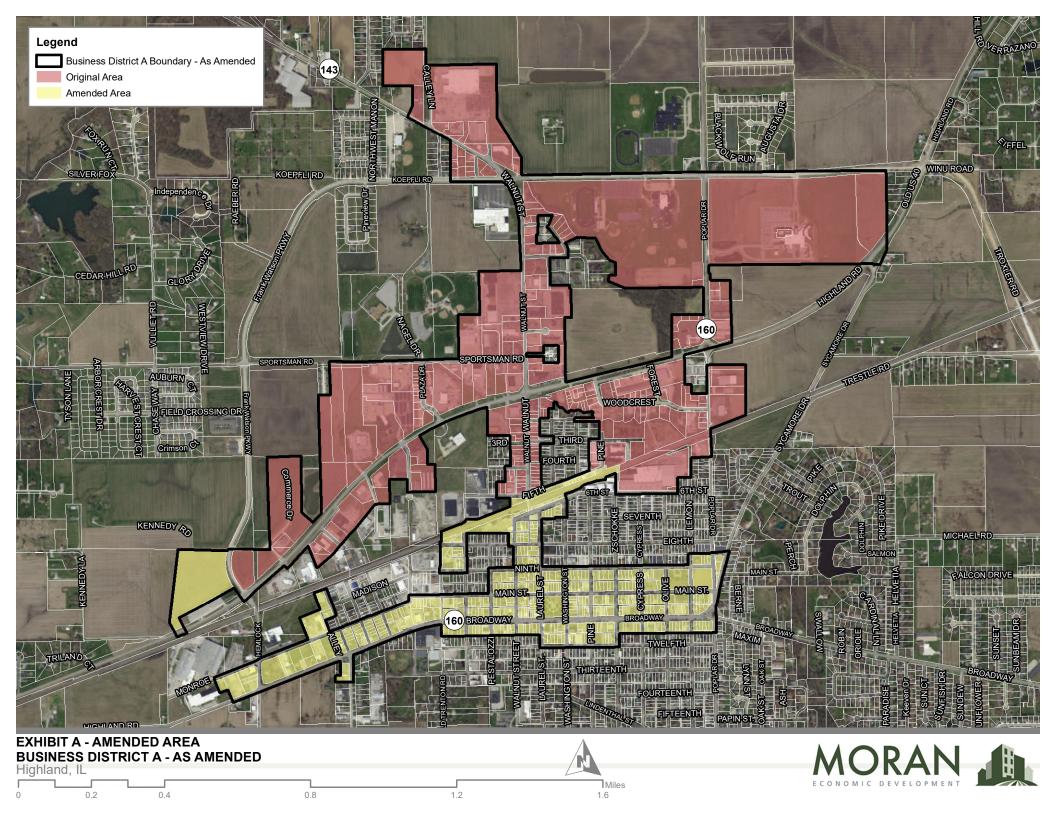

well as the Original Area, can be seen in Exhibit A. The Boundary Map for the Amended Area as a whole is shown in Exhibit B.

This Amended Business District Redevelopment Plan (the "Amended Plan") includes the following:

- II-A. Blight Analysis of Amended Area
  - A. Introduction
  - B. Statutory Qualifications
  - C. Investigation and Analysis of Blighting Conditions
  - D. The Proposed Amended District
  - E. Review of Findings & Qualifications of the Amended District
  - F. Qualification Summary & Findings
- II-B. Amended Business District Redevelopment Plan
  - A. Objectives
  - B. Policies
  - C. Components of the Business District Plan
- III-C. Findings and Completion of Obligations
  - A. Formal Findings
  - B. Completion of Busines s District Projects/Retirement of Obligations







#### SECTION II. AMENDMENT TO BUSINESS DISTRICT REDEVELOPMENT PLAN

Business Districts are authorized by the Illinois Municipal Code, specifically in 65 ILCS 5/11-74.3 "the Act". The Act finds and declares that:

- It is essential to the economic and social welfare of each municipality that business districts be developed, redeveloped, improved, maintained and revitalized, that jobs and opportunity for employment be created within the municipality, and that, if blighting conditions are present, blighting conditions be eradicated by assuring opportunities for development, or redevelopment, encouraging private investment, and attracting sound and stable business and commercial growth;
- It is further found and determined that as a result of economic conditions unfavorable to the creation